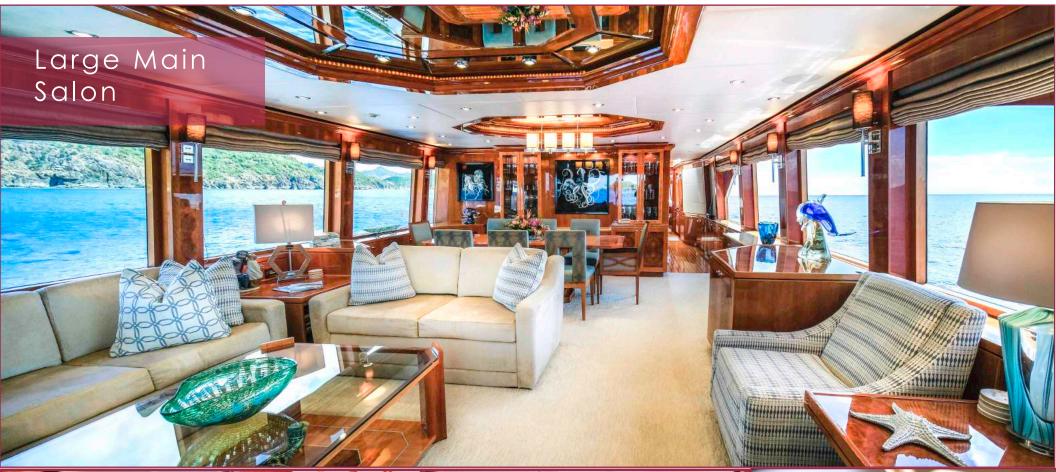

Crew: 4 Built: 2010 Refit: 2022, Builder: Hargrave, Flag: USA Hull construction: Composite Hull configuration: Semi Displacement

Number of guests: 8 Number of cabins: 4 Bed configuration: 2 King, 4 Single or 2 Queen Cabin configuration: 2 Full Beam Masters with King Beds Two Double Cabins with 4 Twins, or Two Queens

Engines: Caterpillar 1675hp / 1249kW Cruising speed: 13 knots Additional: Air Conditioning, Deck Jacuzzi, Gym/Exercise Equipment, Multiple Water Toys Stabilizer Underway WiFi Connection On Board



## "We loved how much room we all had...



"Everything was fabulous and everyone had a terrific time! The crew was amazing and anticipated our every need and whim... Outstanding!"





#### Full Beam His & Her's Master Bath



#### Convertible Twin/Queen Staterooms

(





1 2 1





Elegant main dining for formal dinners.



"Incredible food and service! We looked forward to every meal.The crew took really good care of us."





The flybridge features a huge U-Shaped seating area plus separate bar which provides plenty of open space for cocktails and al fresco dining. Relax on the sun pads, or remove to jump in the hot tub.







#### Enjoy panoramic views while cruising.





### WATER TOYS

#### SeaBob

3 Person Yamaha Wave Runner

Jetsurf Motorized Surfboard

Two Hobie Mirage Eclipse SUP Pedal/Paddle Boards

Nautibuoy Inflatable Platform

Towable Tubes and Floats

Fishing Equipment

Snorkel Gear

Brownies Third Lung Hookah System

Water Ski Equipment

## TENDERS

32' Grady White dual console tow behind tender (twin 300HP Yamahas)

15' Nautica RIB Inflatable te