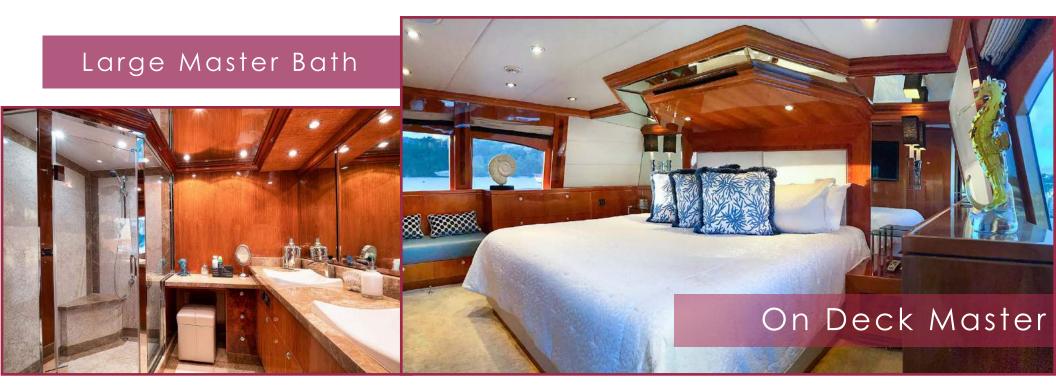

#### Full Beam His & Her's Master Bath

#### Welcome Aboard!

Accommodation for 8 guests in 4 cabins.

Unique 2 master staterooms layout. On deck master suite with a king size bed.

Below deck full-beam second master suite with a king size bed.

Two twin staterooms convertible to queen size doubles.