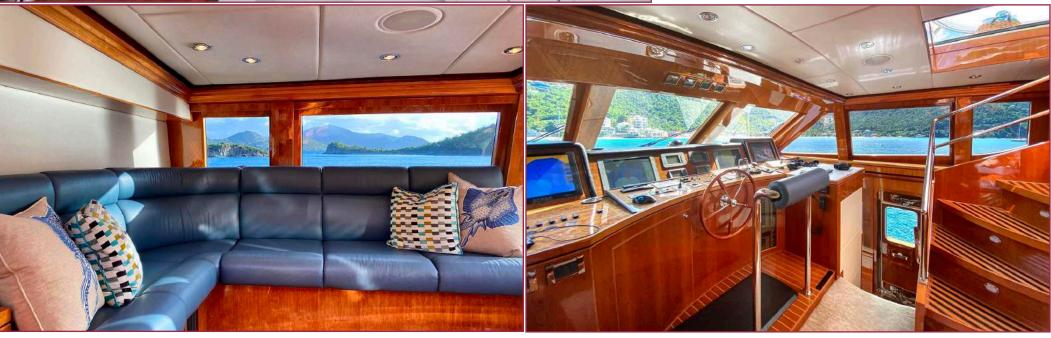

## VESSEL SPECIFICATIONS

Length: 30.78 metres (101') Beam: 6.38 metres (20' 11") Draft: 1.73 metres (5' 8") Number of Crew: 4 Built: 2010 Refit: 2022, Builder: Hargrave, Flag: USA Hull construction: Composite Hull configuration: Semi Displacement