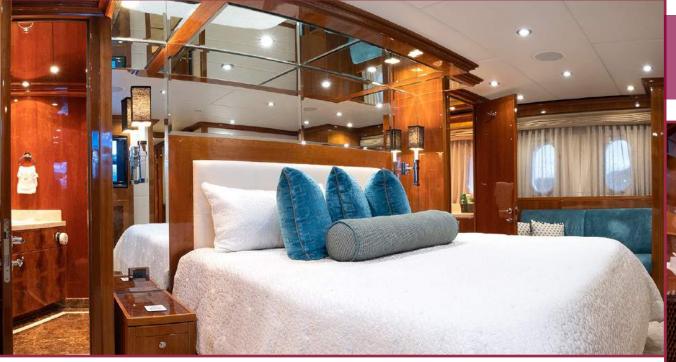

#### Welcome Aboard!

Accommodation for 8 guests in 4 cabins.

Unique 2 master staterooms layout. On deck master suite with a king size bed.

Below deck full-beam second master suite with a king size bed.

Two twin staterooms convertible to queen size doubles.

Number of guests: 8 Number of cabins: 4 Bed configuration: 2 King, 4 Single or 2 Queen Cabin configuration: 2 Full Beam Masters with King Beds Two Double Cabins with 4 Twins, or Two Queens

Engines: Caterpillar 1675hp / 1249kW Cruising speed: 13 knots Additional: Air Conditioning, Deck Jacuzzi, Gym/Exercise Equipment, Multiple Water Toys Stabilizer Underway WiFi Connection On Board