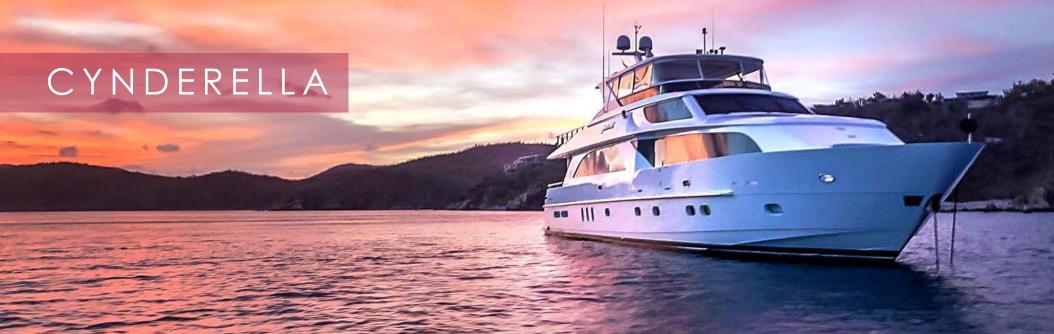

# **READY FOR YOUR NEXT ADVENTURE?**

## VESSEL SPECIFICATIONS

Length: 30.78 metres (101') Beam: 6.38 metres (20' 11") Draft: 1.73 metres (5' 8") Number of Crew: 4 Built: 2010 Refit: 2022, Builder: Hargrave, Flag: USA Hull construction: Composite Hull configuration: Semi Displacement