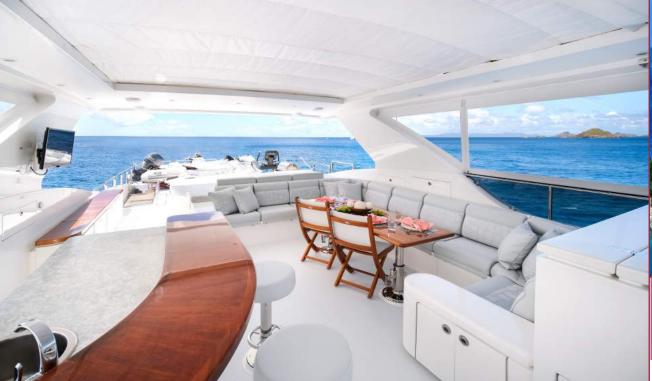

#### Convertible Twin/Queen Staterooms

(

1 2 1

Elegant main dining for formal dinners.

"Incredible food and service! We looked forward to every meal.The crew took really good care of us."

The flybridge features a huge U-Shaped seating area plus separate bar which provides plenty of open space for cocktails and al fresco dining. Relax on the sun pads, or remove to jump in the hot tub.