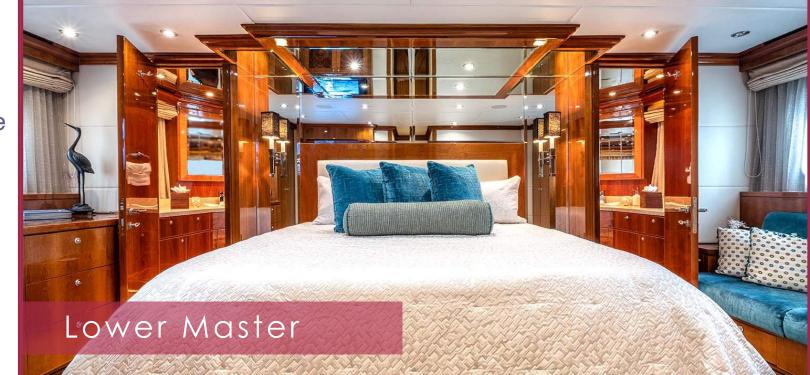

#### Welcome Aboard!

Accommodation for 8 guests in 4 cabins.

Unique 2 master staterooms layout. On deck master suite with a king size bed.

Below deck full-beam second master suite with a king size bed.

Two twin staterooms convertible to queen size doubles.

Number of guests: 8 Number of cabins: 4 Bed configuration: 2 King, 4 Single or 2 Queen Cabin configuration: 2 Full Beam Masters with King Beds Two Double Cabins with 4 Twins, or Two Queens

Engines: Caterpillar 1675hp / 1249kW Cruising speed: 13 knots Additional: Air Conditioning, Deck Jacuzzi, Gym/Exercise Equipment, Multiple Water Toys Stabilizer Underway WiFi Connection On Board