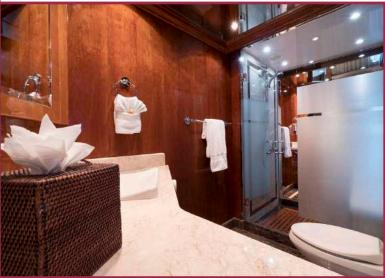

8 metres (20' 11") Draft: 1.73 metres (5' 8") Number of Crew: 4 Built: 2010 Refit: 2022, Builder: Hargrave, Flag: USA Hull construction: Composite Hull configuration: Semi Displacement

Number of guests: 8 Number of cabins: 4 Bed configuration: 2 King, 4 Single or 2 Queen Cabin configuration: 2 Full Beam Masters with King Beds Two Double Cabins with 4 Twins, or Two Queens

Engines: Caterpillar 1675hp / 1249kW Cruising speed: 13 knots Additional: Air Conditioning, Deck Jacuzzi, Gym/Exercise Equipment, Multiple Water Toys Stabilizer Underway WiFi Connection On Board



## "We loved how much room we all had...



"Everything was fabulous and everyone had a terrific time! The crew was amazing and anticipated our every need and whim... Outstanding!"





#### Full Beam His & Her's Master Bath



#### Convertible Twin/Queen Staterooms

(





1 2 1





Elegant main dining for formal dinners.



"Incredible food and service! We looked forward to every meal.The crew took really good care of us."





The flybridge features a huge U-Shaped seating area plus separate bar which provides plenty of open space for cocktails and al fresco dining. Relax on the sun pads, or remove to jump in the hot tub.







#### Enjoy panoramic views while cruising.





### WATER TOYS

#### SeaBob

3 Person Yamaha Wave Runner

Jetsurf Motorized Surfboard

Two Hobie Mirage Eclipse SUP Pedal/Paddle Boards

Nautibuoy Inflatable Platform

Towable Tubes and Floats

Fishing Equipment

Snorkel Gear

Brownies Third Lung Hookah System

Water Ski Equipment

## TENDERS

32' Grady White dual console tow behind te