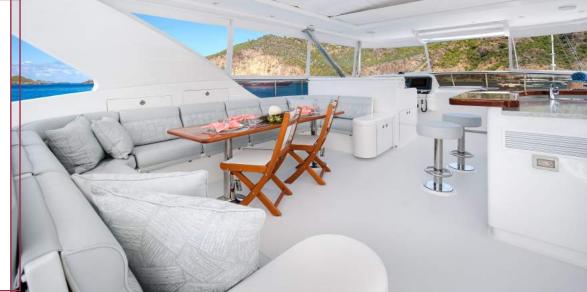

#### Convertible Twin/Queen Staterooms

(

1 2 1

Elegant main dining for formal dinners.

"Incredible food and service! We looked forward to every meal.The crew took really good care of us."

The flybridge features a huge U-Shaped seating area plus separate bar which provides plenty of open space for cocktails and al fresco dining. Relax on the sun pads, or remove to jump in the hot tub.