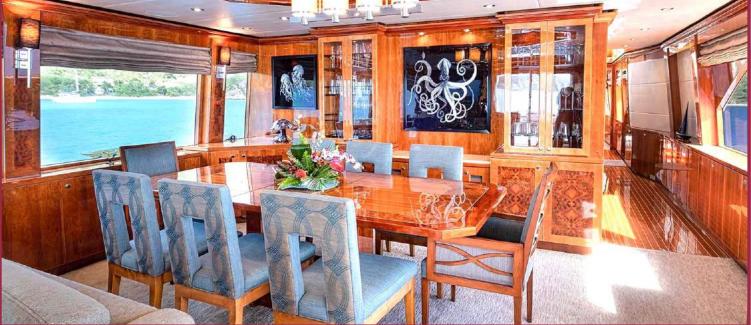

#### Convertible Twin/Queen Staterooms

(

1 2 1

Elegant main dining for formal dinners.

"Incredible food and service! We looked forward to every meal.The crew took really good care of us."

The flybridge features a huge U-Shaped seating area plus separate bar which provides plenty of open space for cocktails and al fresco dining. Relax on the sun pads, or remove to jump in the hot tub.