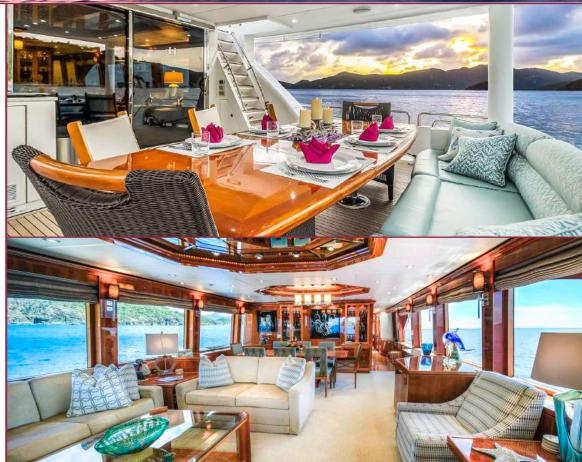

#### Convertible Twin/Queen Staterooms

(

1 2 1

Elegant main dining for formal dinners.

"Incredible food and service! We looked forward to every meal.The crew took really good care of us."

The flybridge features a huge U-Shaped seating area plus separate bar which provides plenty of open space for cocktails and al fresco dining. Relax on the sun pads, or remove to jump in the hot tub.