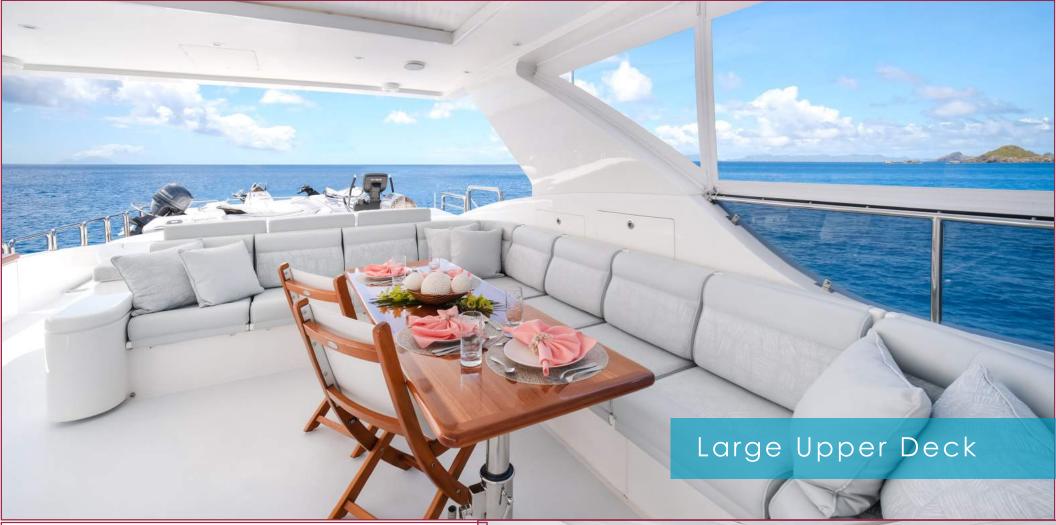

umber of cabins: 4 Bed configuration: 2 King, 4 Single or 2 Queen Cabin configuration: 2 Full Beam Masters with King Beds Two Double Cabins with 4 Twins, or Two Queens

Engines: Caterpillar 1675hp / 1249kW Cruising speed: 13 knots Additional: Air Conditioning, Deck Jacuzzi, Gym/Exercise Equipment, Multiple Water Toys Stabilizer Underway WiFi Connection On Board



## "We loved how much room we all had...



"Everything was fabulous and everyone had a terrific time! The crew was amazing and anticipated our every need and whim... Outstanding!"





#### Full Beam His & Her's Master Bath



#### Convertible Twin/Queen Staterooms

(





1 2 1





Elegant main dining for formal dinners.



"Incredible food and service! We looked forward to every meal.The crew took really good care of us."





The flybridge features a huge U-Shaped seating area plus separate bar which provides plenty of open space for cocktails and al fresco dining. Relax on the sun pads, or remove to jump in the hot tub.







#### Enjoy panoramic views while cruising.





### WATER TOYS

#### SeaBob

3 Person Yamaha Wave Runner

Jetsurf Motorized Surfboard

Two Hobie Mirage Eclipse SUP Pedal/Paddle Boards

Nautibuoy Inflatable Platform

Towable Tubes and Floats

Fishing Equipment

Snorkel Gear

Brownies Third Lung Hookah System

Water Ski Equipment

## TENDERS

32' Grady White dual console tow behind tender (twin 300HP Yamahas)

15' Nautica RIB Inflatable tender

## All Day Fun

Start the day with some fishing, hit the watersports, then explore the area, have some lunch, island hop, and finish with an amaz